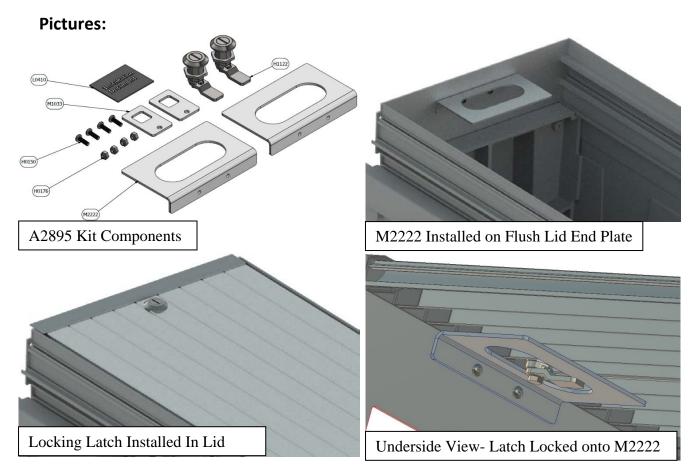

## Part # Introduced / Updated:

M2222 – Locking plate for Zero Reveal Lid Lock A2895 - Lid Lock Kit for Zero Reveal Flush Lid

## **Features:**

This new plate is designed to work exclusively with the zero reveal lid. It replaces the end support for that style of lid, and includes a slot for the lock to latch into. That prevents the lid locks from slipping away from the end supports in high winds. The new locking plates & mounting fasteners will be included in kit A2895. Pricing will be updated to reflect these added parts.