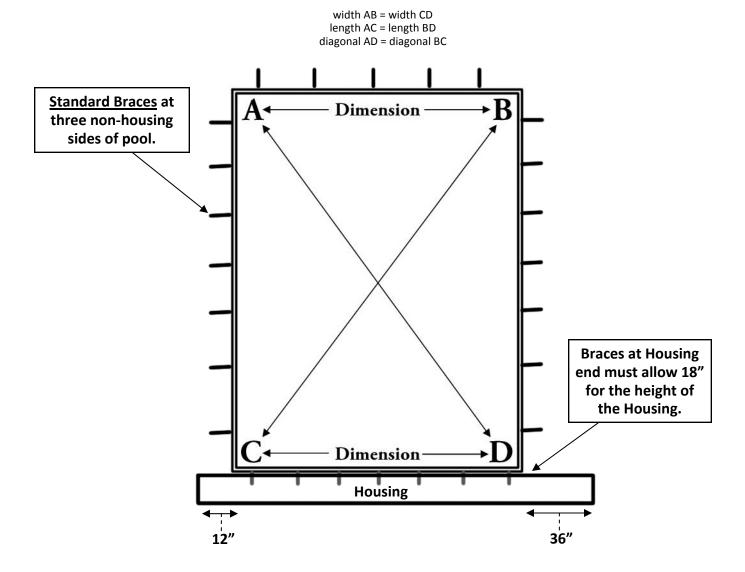

## Vinyl Liner Pool Preparation Guide

**Note:** It is very important that the pool is square providing a true rectangle. To be sure the pool wall is square check these dimensions:

## **Provisions:**

- 1. For polymer walls, PCS I Braces are recommended. These must be attached to the Housing End of the wall. A clearance of 18" is required from the top of the pool wall to the tops of the braces.
- 2. Steel walls do not require I Braces. Support Braces are secured directly to the wall. A clearance of 18" from the top of the pool wall to the top of the Support Braces is required.
- 3. The motor side of the Housing will extend 36" beyond the pool wall. The opposite side will extend 12" beyond the pool wall.