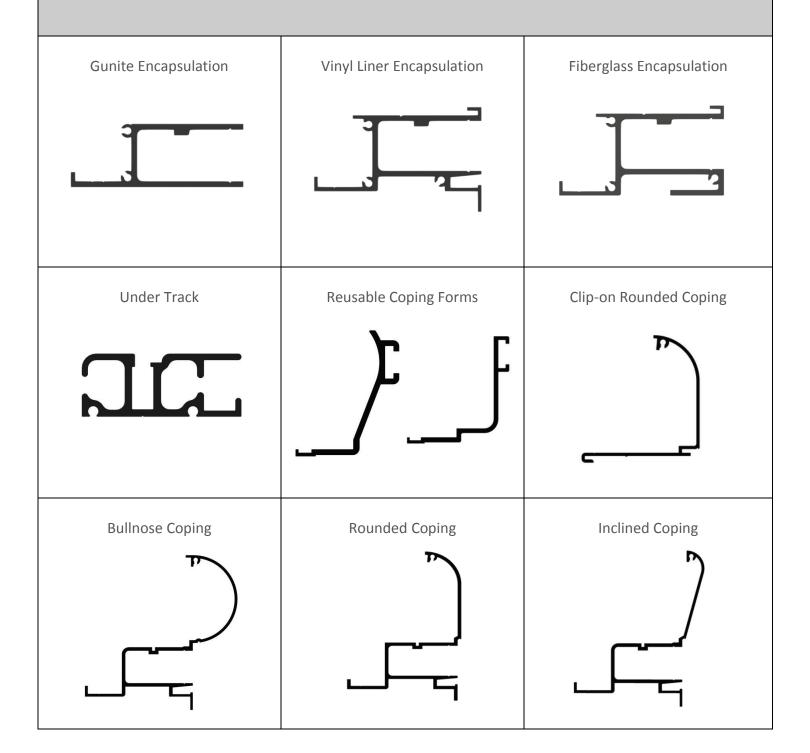

## **Pool Cover Terminology**

Recessed Horizontal Track Recessed Horizontal End Pulley Recessed Horizontal Guide Feed Slim Flush End Pulley Slim Flush Track Slim Flush Guide Feed Walk-on Tray Lid Aluminum Walk-on Tray Lid Bracket SS Walk-on Lid Bracket Aluminum Lid Bracket for Riser Panel Two Piece Aluminum Standard UT & TT Lid Bracket Lid Bracket

Vanishing Edge Stone Lids and Vanishing Edge Concrete Walk-on Tray Lids Double System Recessed Top Track Extreme Cantilever with Deck Drag 6 Inch Radius Corner 2 Foot Radius Corner Recessed Flush Track with Aluminum Lid With Flush Lid Flat Lid Aluminum Bench Plastic Housing