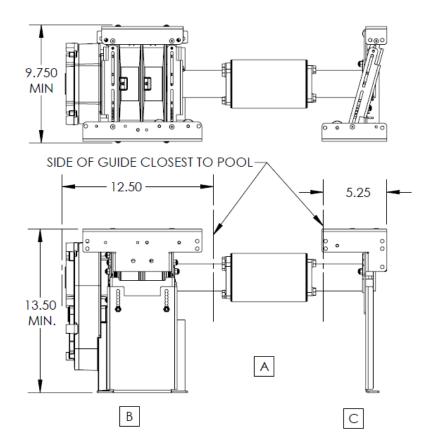

#### 2. Mechanism Specifications:

- Length: 12-1/2 inches\*
- Additional clearance needed for junction box
- Width: Minimum width 9-3/4 inches
- Maximum width 14-1/4 inches
- Height: 13-1/2 inches Minimum

#### 3. Non-motor End Specifications:

• Length: 5-1/4 inches\*

#### 5. Maximum size specifications

- Width 12 ft
- Length 24 ft

<sup>\*</sup>All dimensions on length are from the side of the track closest to the pool. Additional room recommended for ease of access.