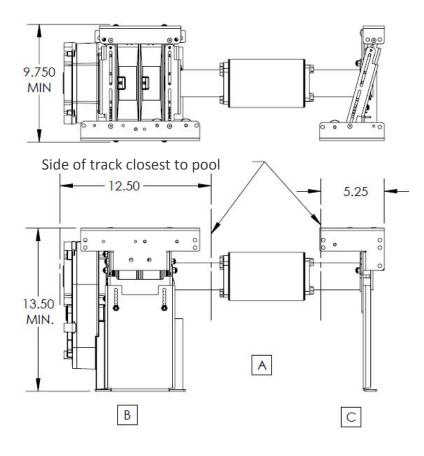

## CS300HD SPA SYSTEM SPECIFICATIONS

A=Cover roll-up tube Specifications:

Diameter: 4 inches

Length: 3 inches less than the distance

between the tracks

**B**=Mechanism Specifications:

Length: 12-1/2 inches\*

Additional clearance needed for junction box

Width: Minimum width 9-3/4 inches

Maximum width 14-1/4 inches

Height: 13-1/2 inches Minimum

**C**=Non-motor end Specifications:

Length: 5-1/4 inches\*

Leading edge Tube Specifications:

1" Flat Bar

Under Track Length is 6 inches less than the distance between the tracks Top Track Length is 3 inches less than the distance between the tracks

Maximum size specifications

Width – 12 ft

Length - 24 ft

\*All dimensions on length are from the side of the track closest to the pool Additional room recommended for ease of access.